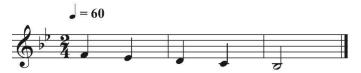

#### "File 3 - Descending Pattern"

- 1. The student will sing the following falling pattern without accompaniment. Make sure your singer performs the one assigned to their voice part.
- 2. They must follow the pitch and tempo shown in the music.
- 3. They can sing it on either solfege or a neutral syllable of their choice.
- 4. The starting pitch must be played at the beginning of the recording. No other pitches can be given. The student's voice must be the only one heard.

#### **Soprano Descending Pattern**