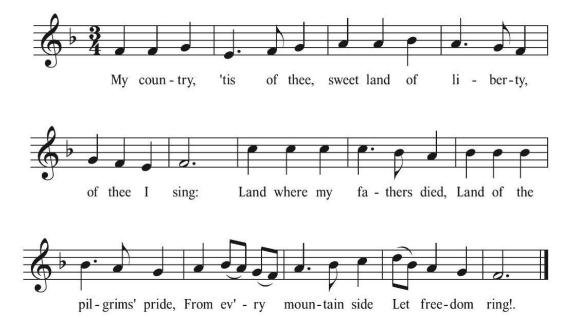

Auditions will consist of three separate mp3 audio files. One will be a recording of the singer performing *My Country Tis' of Thee* and the other two will be of the singer performing scales. Specific details can be found on pages 3 and 4. Recordings that don't follow all audition guidelines are subject to disqualification.

### "File 1 - My Country Tis of Thee"

- 1. The student will perform *My Country 'Tis of Thee* without accompaniment.
- 2. Sopranos and Altos will both perform it in F Major.
- 3. There can be no identifying information in the recording—the student's name, age, director, school, etc cannot be stated. No voice other than the child's should be present.
- 4. The starting pitch must be played in the recording before the student begins singing. Please make sure there are no voices heard other than the students.