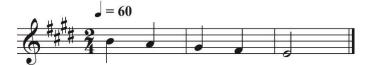

#### "File 3 - Descending Pattern"

- 1. The student will sing the following falling pattern without accompaniment. Make sure your singer performs the one assigned to their voice part.
- 2. They must follow the pitch and tempo shown in the music.
- 3. They can sing it on either solfege or a neutral syllable of their choice.
- 4. The starting pitch must be played at the beginning of the recording. No other pitches can be given. The student's voice must be the only one heard.

#### **Alto Descending Pattern**