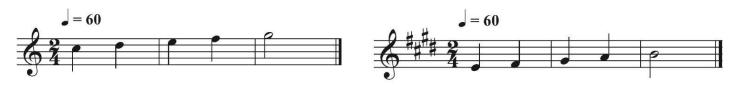

"File 2 - Ascending Pattern"

- 1. The student will sing the following rising pattern without accompaniment. Make sure your singer performs the one assigned to their voice part.
- 2. They must follow the pitch and tempo shown in the music.
- 3. They can sing it on either solfege or a neutral syllable of their choice.
- 4. The starting pitch must be played at the beginning of the recording. No other pitches can be given. The student's voice must be the only one heard.

#### **Soprano Ascending Pattern**

#### **Alto Ascending Pattern**